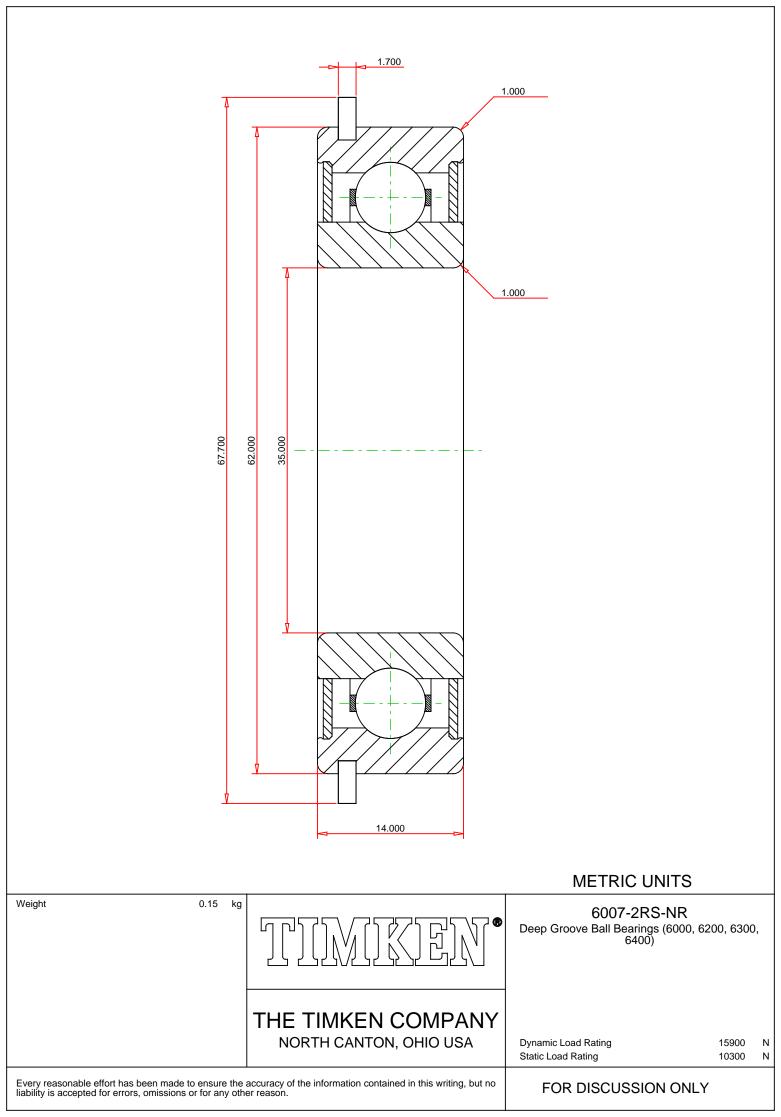

## Specifications | Dimensions | Basic Load Ratings | Factors

| Specifications – |              |                              |  |  |
|------------------|--------------|------------------------------|--|--|
|                  |              |                              |  |  |
|                  | Clearance    | C0 (Normal)                  |  |  |
|                  | Bore Size d  | 35.000 mm                    |  |  |
|                  | Features     | Contact Seals With Snap Ring |  |  |
|                  | Bearing Type | Standard DGBB                |  |  |
|                  | Weight       | 0.15 Kg                      |  |  |

## Dimensions

62.000 mm

02100011111

14.000 mm

|                    |                           |           | 8/24/2021   Page 2 of 2 |  |
|--------------------|---------------------------|-----------|-------------------------|--|
|                    | Radius Rs min             | 1.000 mm  |                         |  |
|                    | Snap Ring Diameter D2 max | 67.700 mm |                         |  |
|                    | Snap Ring Width f max     | 1.700 mm  |                         |  |
|                    |                           |           |                         |  |
| Basic Load Ratings |                           |           |                         |  |
|                    |                           |           |                         |  |
|                    | Cr - Dynamic Load Rating  | 15.9 kN   |                         |  |
|                    | COr - Static Load Rating  | 10.3 kN   |                         |  |
|                    |                           |           |                         |  |
| - Factors          |                           |           |                         |  |
|                    |                           |           |                         |  |
|                    | Grease Reference Speed    | 11000 rpm |                         |  |
|                    | Oil Reference Speed       | 16000 rpm |                         |  |
|                    |                           |           |                         |  |